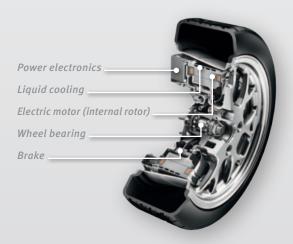

#### **Description**

- Highly-integrated wheel hub drive for all-electric, urban vehicle platforms
- All components required for driving and braking are integrated into the wheel

#### Integration/installation

- Preassembled drive train
- Use of conventional interfaces

#### Performance data

- PSM motor with integrated power electronics
- Power: 33 kW (continuous), 40 kW (peak)
- Torque: 350 Nm (continuous), 700 Nm (peak)