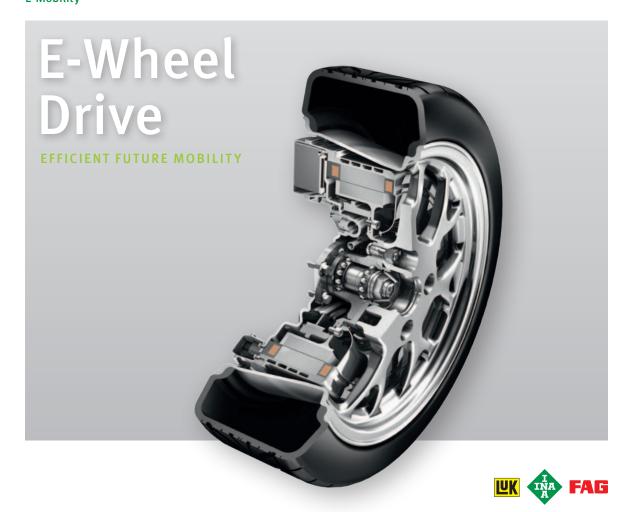

## E-Wheel Drive – The Wheel Hub Drive from Schaeffler

#### **Description**

- Highly-integrated wheel hub drive for all-electric, urban vehicle platforms
- All components required for driving and braking are integrated into the wheel

#### Performance data

- PSM motor with integrated power electronics
- Power: 33 kW (continuous), 40 kW (peak)
- Torque: 350 Nm (continuous), 700 Nm (peak)